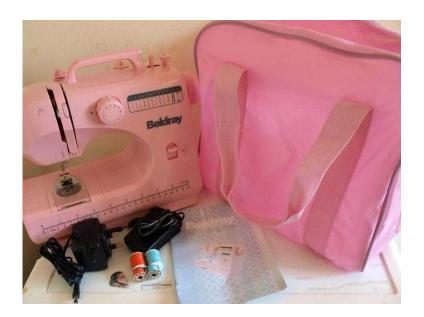

## Pink Beldray 12 Stitch Sewing Machine (40 GBP)

East Midlands, Northamptonshire Location https://www.freeadsz.co.uk/x-192892-z

Hardly used, as never got the hang of using it, prefer sewing by hand, managed to make my son a t-shirt with it, but that's the only time it's been used. Comes with power supply, foot pedal, 2 sets of threads, carry case, instruction manual, needle threaders and a spare needle. Originally had a 64 piece set of threads, but most I have used for other sewing. According to Beldray website the RRP is £89.99, they are selling new at £54.99 though, and as it's been used a bit and missing the set of threads, I've lowered the price of this one to &pound.