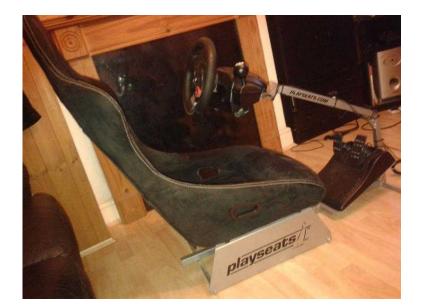

## Playseat gaming seat amp Logitech Driving Force GT Steering Wheel (150 GBP)

Location South East, Berkshire https://www.freeadsz.co.uk/x-192909-z

nire

Playseat® gaming seat & Logitech Driving Force GT Steering Wheel £150 Clean, Good Condition, can be demonstrated working. Great Christmas Present.

## Playseat® gaming seat

Experience the solid feeling of steering, accelerating and braking without the hassle of slippery pedal. Seat folds down for storage. The foldable seat is combined with a fully adjustable steel frame that you can custom fit to your height, length and depth. This complete adjustability means your Playseat® car game accessory will work with almost every game computer player and steering wheel. Suitable for age 8 and up.

Logitech Driving Force GT for PS3 (Official Wheel of Gran Turismo) - Steering Wheel & Pedals PLAYSTATION3 computer entertainment system • Games that support Logitech Force Feedback steering wheels (over 70 leading games). Force Feedback / Stick Shift or Paddle Shift / Brake &.