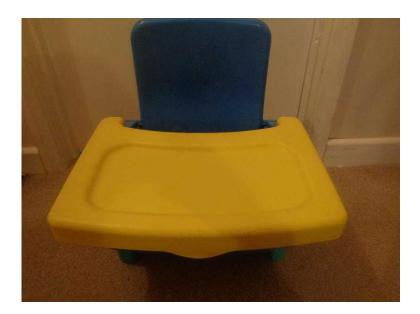

## **Toddler Portable Booster Seat w Detachable Tray (5 GBP)**

Location South East, West Sussex https://www.freeadsz.co.uk/x-192956-z

Safety 1st Baby/ Toddler Booster Seat Can be used with/without tray. 2 Height. Fits to chair with straps which are tightened depending on chair size and design Good overall condition although one of the tray clips has broken - see photos ;