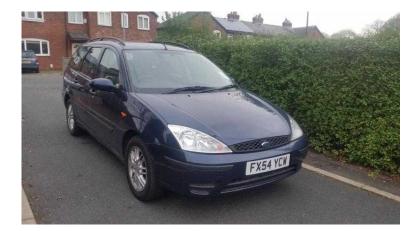

## Ford Focus 2004 (650 GBP)

Location Yorkshire and the Humber, West Yorkshire https://www.freeadsz.co.uk/x-192965-z

FFOOAdSZauk

Hi I am selling ford focus 1.8 tdci estate its a 2004 model still has 3 months mot it drives very well very good condition inside and outside 3 owners from new has new tyres 3 months old 2 keys. The car is in fully working order if you need more information please contact me on 07879703832 thanks for