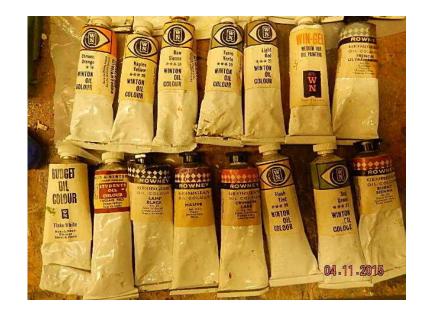

## **Artists oil Paints (50 GBP)**

Location **South West, Hampshire** https://www.freeadsz.co.uk/x-193018-z

Selection of used tubes of oil paint. 12 X 38cc full,1 full tube of Medium,2 half tubes and 7 under a