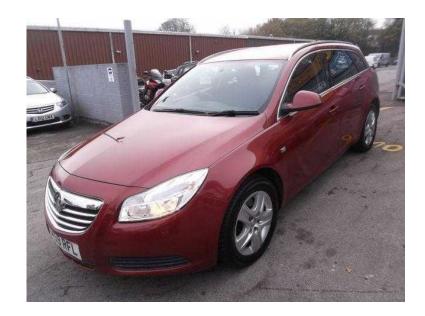

## Vauxhall Insignia 2009 (4,600 GBP)

Location **South West, Isle Of Wight** https://www.freeadsz.co.uk/x-193061-z

Cruise Control, Single-Zone Electronic Climate Control (ECC) Incorporating Air Conditioning, 17in Structure Wheels with 225/55 R17 Ultra-Low Profile Tyres, CD 300 CD Player with MP3 Format/Stereo Radio and Auxiliary-In Socket, Driver Information Centre, Electrically Operated Front Windows with One-Touch Facility, Remote Control Security Alarm System, Tinted Glass. 5 seats, RED, Part exchange welcome, Drive away insurance, Open 7 days a week Mon-Fri 9-6 Sat 9-4 Sun 10-4, £4,600 p/x welcome Cruise