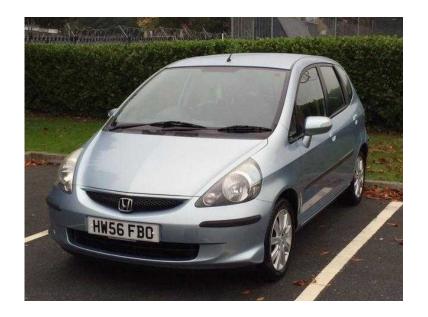

## Honda Jazz 2006 (3,495 GBP)

Location South West, Isle Of Wight https://www.freeadsz.co.uk/x-193069-z

ABS, Adjustable Front Seat(s), Adjustable Steering Column, Air Con, Alloy Wheels, Central Locking, Driver Airbag, Electric Mirrors, Electric Windows, Folding Rear Seats, Immobiliser, Passenger Airbag, Power Assisted Steering, Power Foldback Mirrors, Radio/CD, Rear Headrests, Rear Washer/Wiper, Remote Locking