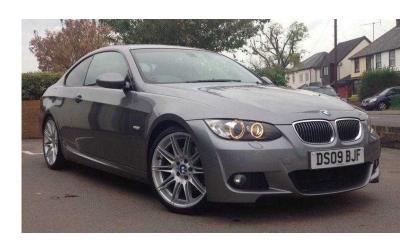

## **BMW 3 Series 2009 (130 GBP)**

| L 705               |        |                     |        |                     |        |                     |        |                     |        |                     |               |                     |        |                     |        |                     |        |                     | <b>\$</b> |
|---------------------|--------|---------------------|--------|---------------------|--------|---------------------|--------|---------------------|--------|---------------------|---------------|---------------------|--------|---------------------|--------|---------------------|--------|---------------------|-----------|
|                     |        | <u></u> • • •       | 52     |                     | 4      | ∣ ∎≽                | 28     |                     |        |                     | 9 <b>7</b> -8 | ∣∎≫                 | 28     | ∣∎₩                 | 7.7    |                     |        |                     | 646       |
| https://www<br>77-z | BMW           | https://www<br>77-z | BMW    | https://www<br>77-z | BMW    | https://www<br>77-z | BMW    | https://www<br>77-z | BMW       |
| .freea              | ω             | .freea              | ω      | .freea              | ω      | .freea              | ω      | .freea              | ω         |
| ıdsz.co.uk∕x        | Series | ıdsz.co.uk/x        | Series | tdsz.co.uk/x        | Series | tdsz.co.uk/x        | Series | tdsz.co.uk/x        | Series | ıdsz.co.uk/x        | Series        | idsz.co.uk/x        | Series | ıdsz.co.uk/x        | Series | ıdsz.co.uk/x        | Series | ıdsz.co.uk/x        | Series    |
| <-1930              | 2009   | -1930               | 2009   | (-1930              | 2009   | (-1930              | 2009   | (-1930              | 2009   | <-1930              | 2009          | (-1930              | 2009   | (-1930              | 2009   | -1930               | 2009   | -1930               | 2009      |