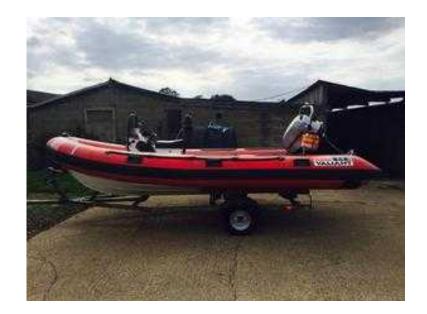

## NARHWAL RIB (1,195 GBP)

Location South East, Kent https://www.freeadsz.co.uk/x-193099-z

4.5 metre RIB on trailer with power tilt & trim 65hp Suzuki engine, A frame with storage cans and nav lights, bilge pump, no kickback steering fitted - tubes in need of attention. Comes with VHF handheld radio, lifejackets, anchor,.