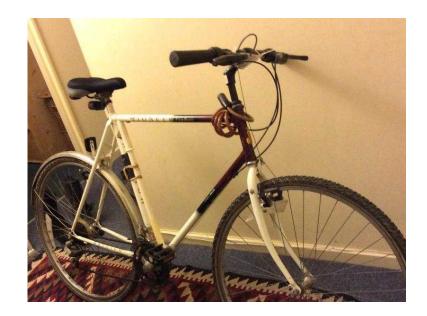

## Lovely Light Adult Male Bike 75 ono (75 GBP)

Location **South East, East Sussex** https://www.freeadsz.co.uk/x-193146-z

We are moving overseas so regretfully are selling this lovely light easy to ride bike. RALEIGH, PIONEER VENTURE ROAD BIKE thin wheels ( 28 in wheel, 700x38 tyres) 21 speed power grip squishy seat excellent