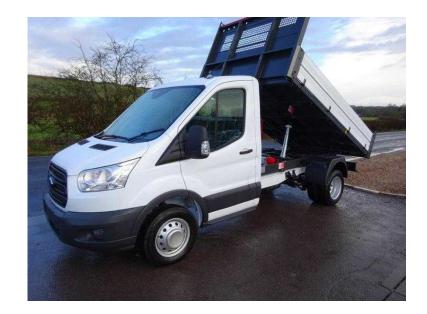

## Ford Transit 2015 (20,990 GBP)

Location South West, Isle Of Wight https://www.freeadsz.co.uk/x-193214-z

2015 Ford Transit 350 125ps L2 Tipper fitted with Bison HSS Body. This is a BRAND NEW vehicle, not Pre-Registered. Specification Includes; Bluetooth Mobile Phone Connectivity, Electric Windows, Remote Central Locking, USB iPod Connectivity, Under Seat Storage, and Ford Manufacturers Warranty. Call Louis now on 01730 829080 to beat the Queue at Fords