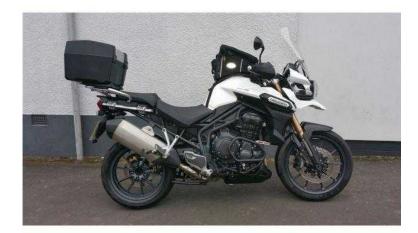

## **Triumph Explorer (7,995 GBP)**

Location West Midlands, Shropshire https://www.freeadsz.co.uk/x-193229-z

White, 2 owners, 6 months tax, Full dealership history, Excellent bodywork, Tyre condition Excellent, 2 keys, Crash Bars, Engine Bars, Hand Guards, Luggage Rack, Top Box, Cruise Control, Stainless Exhaust, Screen, headlight cover, Traction Control, ABS, shaft drive. 33 years of service for the 2 and 3 wheeler with nationwide delivery, £7,995 p/x welcome ABS, Traction Control, Cruise Control, Top