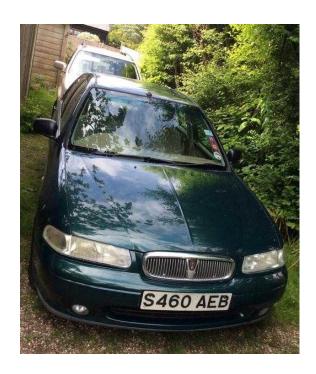

## Rover 415 sli auto, Honda engine, hatchback (250 GBP)

Location **South East, East Sussex** https://www.freeadsz.co.uk/x-193251-z

- Drive is comparable to a luxury car
- Great on your budget
- Only few minor scratches Negatives:
- Require MOT but no reason to doubt it will pass has to go due to