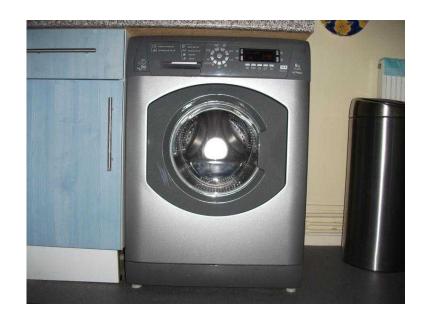

## **HOTPOINT 8KG GREY 1600 SPIN WASHING MACHINE (140 GBP)**

Location **South West, Hampshire** https://www.freeadsz.co.uk/x-193295-z

Free standing grey washing machine. In full working order, no issues, no dents, very clean. Collection only! Key features: Brand Hotpoint Model WMD960 MPN WMD960A, WMD960G, WMD960P UPC 5016108547205 Main Colour Metallic grey Key Features Washer Type Washer Energy Efficiency A+ Washing Method Drum Weight Capacity 7.99 kg Technical Details Preset Wash Cycles 16 Wash Presets Capacity 0.06 cu m Spin Speed 1600 rpm Annual Energy Consumption 304 kWhrs Water Consumption Per Wash 69 L Washer Size Large Capacity Water Levels Automatic Features Extra Settings Economy Wash, Super Quick Control Panel Features Delayed Start Timer, Time Remaining Indicator Wash Programs Cotton, Wool Energy Star No Dimensions Depth 56.49 cm Height 84.99 cm Width 59.51