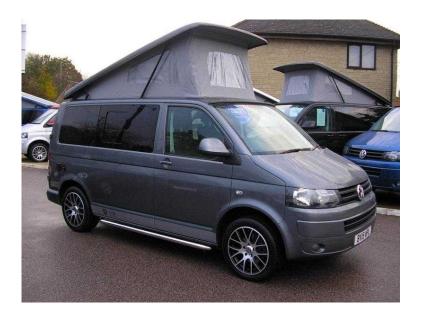

## Volkswagen Transporter 2015 (37,275 GBP)

Location South East, Berkshire https://www.freeadsz.co.uk/x-193309-z

BRAND NEW, FULL PROFESSIONAL 4 BERTH CONVERSION, THE SPECIFICATION INCLUDES FULL LENGTH "POP TOP" ROOF INCLUDING PLATFORM BED AND MATTRESS, ROCK "N" ROLL BED INCLUDING 3 POINT SEAT BELTS, SIDE UNITS INCORPORATING SMEV HOB, SINK AND GRILL, WAECO FRIDGE, EXTENSIVE STORAGE SPACE AND TOUCH SENSETIVE LED LIGHTING. THERE IS A LESIURE BATTERY WITH SPLIT CHARGING SYSTEM ALONG WITH 240V HOOK UP POINT AND AN IN-BOARD WATER TANK WITH EXTERNAL FILLING POINT. OTHER ADDITIONS INCLUDE ROTATING FRONT PASSENGER SEATS, TABLE AND SIDE BARS. ALL VEHICLES HAVE THE BALANCE OF THE MANUFACTURERS WARRANTY AND ALL CONVERSIONS CARRY A 12 MONTH WARRANTY. WE ALSO OFFER THE OPPORTUNITY TO CHOOSE YOUR OWN CONVERSIONS FROM A WIDE SELECTION OF COLOURS AND FINISHES TO ONE OF OUR UNCONVERTED VANS, CALL FOR DETAILS. 01865 371056 Air Conditioning, CD Player,