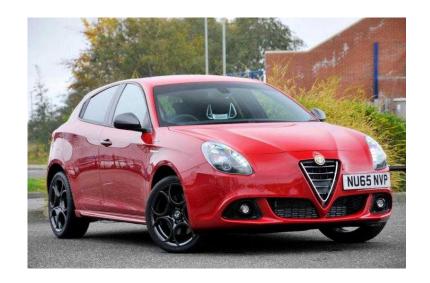

## Alfa Romeo Giulietta 2015 (19,995 GBP)

Location Northern Ireland, County Durham https://www.freeadsz.co.uk/x-193335-z

ABS, Immobiliser, Alarm, Remote Alarm, Traction Control, Central Locking, Remote Central Locking, Power Steering, Cruise Control, Trip Computer, Stability Control, Parking Sensors, Adjustable Steering Column, Multi-function Steering Wheel, Multiple Airbags, Dual Climate Zones, Anti-Theft System, Child Locks, iPod Connectivity, Bluetooth, Isofix, DAB Radio, UConnect Touchscreen Infotainment System, 18" 5-hole Alloy