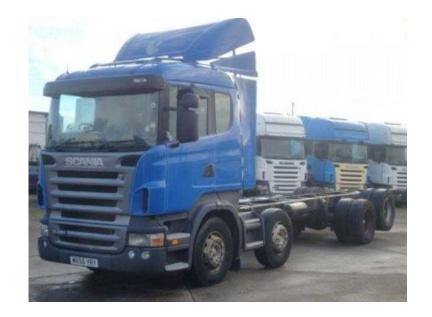

## Scania R420

Location Northern Ireland, County Armagh https://www.freeadsz.co.uk/x-193424-z

Make Scania, model R420, 2005 Scania R420 8x2 Chassis Cab, 31ft6" chassis, Rear Lift Axle, Double Bunk Sleeper Cab, Manual 12 Speed Gearbox, Half Leather, Wind Kit. Also Beavertail Body & Crane Available Half