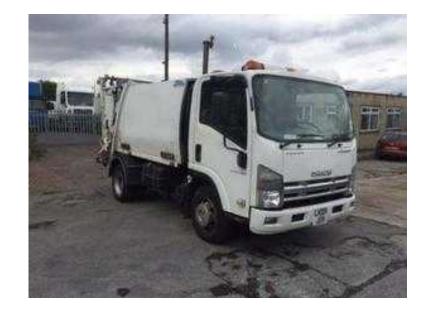

## Isuzu N35.150 2009 (8,995 GBP)

Location **South West, Wiltshire** https://www.freeadsz.co.uk/x-193467-z

| *                                          | Isuzu          | N35.150        | 2009   |
|--------------------------------------------|----------------|----------------|--------|
|                                            | https://www.fr | eeadsz.co.uk/  | x-1934 |
|                                            | lsuzu          | N35.150        | 2009   |
|                                            | https://www.fr | eeadsz.co.uk/  | x-1934 |
|                                            | lsuzu          | N35.150        | 2009   |
|                                            | https://www.fr | eeadsz.co.uk/  | x-1934 |
|                                            | Isuzu          | N35.150        | 2009   |
|                                            | https://www.fr | eeadsz.co.uk/) | x-1934 |
| 經濟                                         | lsuzu          | N35.150        | 2009   |
|                                            | https://www.fr | eeadsz.co.uk/  | x-1934 |
| 迴                                          | lsuzu          | N35.150        | 2009   |
|                                            | https://www.fr | eeadsz.co.uk/  | x-1934 |
|                                            | Isuzu          | N35.150        | 2009   |
| <u>                                   </u> | https://www.fr | eeadsz.co.uk/  | x-1934 |
|                                            | Isuzu          | N35.150        | 2009   |
| (1.50)                                     | https://www.fr | eeadsz.co.uk/  | x-1934 |
| 恩縣                                         | lsuzu          | N35.150        | 2009   |
|                                            | https://www.fr | eeadsz.co.uk/  | x-1934 |
| 犯                                          | lsuzu          | N35.150        | 2009   |
|                                            | https://www.fr | eeadsz.co.uk/  | x-1934 |