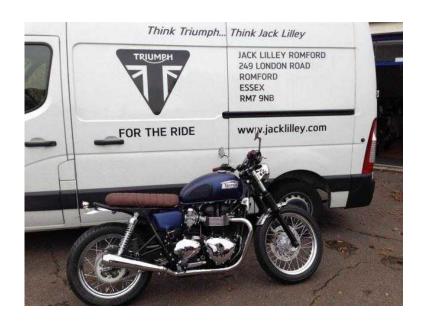

## **Triumph Bonneville (9,499 GBP)**

Location **South East, Middlesex** https://www.freeadsz.co.uk/x-193486-z

Model, BONNEVILLE T100, Fuel Type, Petrol, Engine Size, 865cc, Mileage, 0 Miles, Location, Jack Lilley Romford, A beautifully crafted custom from Down and Out designed and commissioned by Jack Lilley. This T100 Bonneville features a signature "cut and looped" rear subframe, "Stud Front Fender", Chrome Mini Indicators and the "Tuck and Roll" bobbed seat unit. Mix this with a set of Scrambler shocks, Rolled Ally Rear Fender with a Bullet rear light and this subtle engineered bike looks stunning and unique. The machine is supplied with it's own Certificate of.