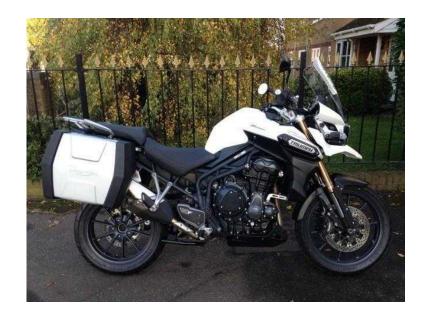

## **Triumph Explorer (10,599 GBP)**

Location **South East, Middlesex** https://www.freeadsz.co.uk/x-193487-z

Model, Explorer, Fuel Type, Petrol, Engine Size, 1215cc, Mileage, 500 Miles, Location, Jack Lilley Romford, We made the Tiger Explorer for every rider that wants rugged dependability, long distance comfort, a powerful and torquey engine with an extended fuel range, fine handling and the ability to cope with unmade roads. This machine is our ex-demonstrator which has only just had it's 500 mile service and has been fitted with Heated Grips, Heated Rider Seat and Twin Box Pannier System and is ready to!