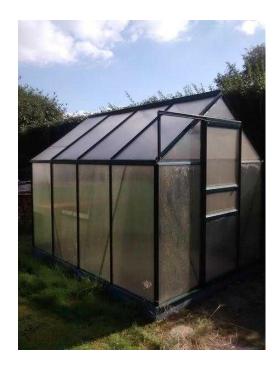

## 8x6 powder coated greenhouse Can deliver (140 GBP)

Location **South West, Isle Of Wight** https://www.freeadsz.co.uk/x-193508-z

8x6 Greenhouse

Great for bringing on early spring seedlings, or overwintering delicate plants

Durable aluminium green powder coated frame

Polycarbonate glazing for extra safety

Safe for children and animals

100% intact

Comes with all bolts, clips and hangers

Has all the components

Door slides freely

Opening roof window

Dismantled

Labelled for ease of assembly

Build plan

Can

|                                   |                              |                                   |                              |                                   |                              |                                   |                              |                                   |                              |                                   | 30<br>44<br>44               |                                   |                              |                                   |                              |                                   |                              |                                   | 碧鄉                           |
|-----------------------------------|------------------------------|-----------------------------------|------------------------------|-----------------------------------|------------------------------|-----------------------------------|------------------------------|-----------------------------------|------------------------------|-----------------------------------|------------------------------|-----------------------------------|------------------------------|-----------------------------------|------------------------------|-----------------------------------|------------------------------|-----------------------------------|------------------------------|
| https://www.freeadsz.co.u<br>08-z | 8x6 powder<br>greenhouse Can |
| ık/x-1935                         | coated<br>deliver            | .uk/x-1935                        | coated<br>deliver            | ık/x-1935                         | coated<br>deliver            | ık/x-1935                         | coated<br>deliver            |