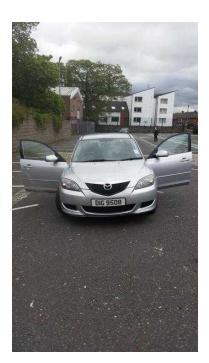

## Mazda 3 2004 (1,400 GBP)

Location Northern Ireland, County Down https://www.freeadsz.co.uk/x-193516-z

FRODACSMark

Late 2004 Mazda 3 turbo sport 1.6 diesel 90000 miles full years MOT 9 months Tax new front brakes, new battery,four new tyres,just serviced before MOT excellent condition inside and out central locking, side airbags,immobiliser,passenger airbag,CD player,alarm,air conditioning anti-lock brakes (ABS),electric windows,driver airbag,power steering,climate control alloy wheels 2 keys just bought it 3 months ago only selling due to illness sorry to see it go first to see it will buy as i did great car on fuel consumption not one bit of rust on car &pound.