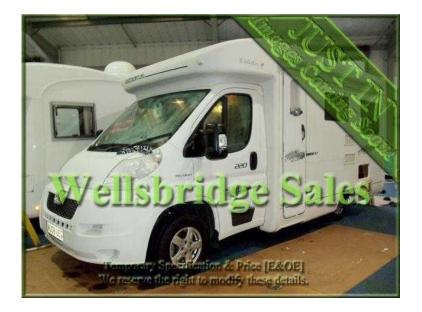

## Elddis Autocirrus 2008 (28,995 GBP)

Location **East of England, Suffolk** https://www.freeadsz.co.uk/x-193539-z

A 2 berth RHD Manual 2.2TD Coach-built Motorhome with PAS, awning, Tv aerial, alloy wheels, remote central locking. Drivers airbag, over-cabin storage, cabin curtains, electric windows and mirrors, radio/CD player. Central washroom with a shower cubicle, sink, wc, cabinet, mirrors and shelves. Central kitchen with a 3 burner gas hob, grill and oven, fridge with ice box and sink. Rear lounge with a U shaped sofa, drinks cabinet, wardrobe. Window curtains, screens and blinds, lino flooring, ample storage. Ceiling fan, air blown convector heating, spot, strip and centre lighting, 240/12V, Tv point and bracket on wall. Paperwork and manuals in vehicle. Part service history. NMR states that this vehicle may have a mileage discrepancy. Under investigation. Looks like a DVLA scan error in 2010. Length:6.6m, Width:2.45m, Height:3.2m. GWT:3300kg(hpi).

2 Berth, Flyscreens, Blinds, Awning, Heating, Wine Cabinet, Kitchen, 3-Burner Hob, Oven, Grill, Wardrobe, Shower, Front Kitchen, Front Washroom, Curtains, Toilet, Power steering, Central locking, Electric windows, Blown Air Heating, TV Aerial, Shower cubicle, Part Service History, Manuals Pack, Alloy Wheels, Rear U Lounge, U Sofa, Fridge