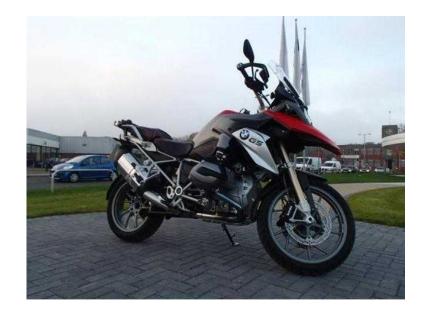

## BMW R1200 2013 (11,975 GBP)

Location North, Cheshire https://www.freeadsz.co.uk/x-193569-z

Mileage: 4,300, Colour: Racing Red, Date of registration: November 2013, Registration:

| <u> </u> | BMW              | R1200         | 2013   |
|----------|------------------|---------------|--------|
|          | https://www.free | ∍adsz.co.uk/x | မ္တ    |
|          | BMW              | R1200         | 2013   |
|          | https://www.free | ∍adsz.co.uk/x | (-1935 |
|          | BMW              | R1200         | 2013   |
|          | https://www.free | eadsz.co.uk/x | (-1935 |
|          | BMW              | R1200         | 2013   |
|          | https://www.free | ∍adsz.co.uk/x | -1935  |
|          | BMW              | R1200         | 2013   |
|          | https://www.free | ∍adsz.co.uk/x | -1935  |
| 迴        | BMW              | R1200         | 2013   |
|          | https://www.free | eadsz.co.uk/x | (-1935 |
| 温源       | BMW              | R1200         | 2013   |
|          | https://www.free | eadsz.co.uk/x | ·-1935 |
|          | BMW              | R1200         | 2013   |
|          | https://www.free | eadsz.co.uk/x | (-1935 |
|          | BMW              | R1200         | 2013   |
|          | https://www.free | eadsz.co.uk/x | (-1935 |
|          | BMW              | R1200         | 2013   |
|          | https://www.free | ∍adsz.co.uk/x | :-1935 |