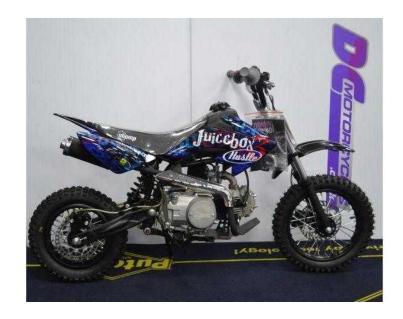

## Stomp 110 2015 (649 GBP)

Location North, Cheshire https://www.freeadsz.co.uk/x-193575-z

REF:XRWX. Stomp Juicebox 110cc mini bike. 0 miles £649. This is stomps entry level mini bike aimed at the smaller, younger riders. Although it has 110cc it is restricted to 4.5hp with a top speed of 40mph if the space is available. Your little ones can have that true motocross feel for their entry into life on two.