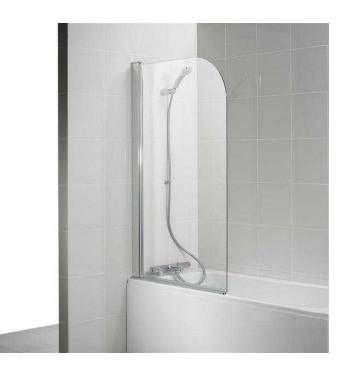

## **BATH SCREEN (60 GBP)**

Location **East Midlands, Leicestershire** https://www.freeadsz.co.uk/x-193584-z

6mm Standard Bath Screen size 800mm x 1400

WAS £145.00 then £89.00 AND NOW ONLY £60.00 IT CAN BE BROUGHT AT JS HEATING, PLUMBING & ELECTRICAL MERCHANTS 188 EAST PARK ROAD,