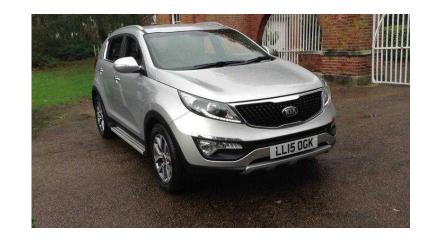

## **Kia Sportage 2015 (200 GBP)**

Location **Scotland, Lanarkshire** https://www.freeadsz.co.uk/x-193624-z

| Kia                 | Sportage         | 2015    |
|---------------------|------------------|---------|
| https://www<br>24-z | v.freeadsz.co.uk | √x-1936 |
| Kia                 | Sportage         | 2015    |
| https://www         | v.freeadsz.co.uk | √x-1936 |
| Kia                 | Sportage         | 2015    |
| https://www         | v.freeadsz.co.uk | √x-1936 |
| X <sub>ia</sub>     | Sportage         | 2015    |
| https://www<br>24-z | v.freeadsz.co.uk | √x-1936 |
| K:<br>ia            | Sportage         | 2015    |
| https://www<br>24-z | v.freeadsz.co.uk | √x-1936 |
| Kia                 | Sportage         | 2015    |
| https://www<br>24-z | v.freeadsz.co.uk | √x-1936 |
| Kia                 | Sportage         | 2015    |
| https://www<br>24-z | v.freeadsz.co.uk | √x-1936 |
| X:<br>ia            | Sportage         | 2015    |
| https://www<br>24-z | v.freeadsz.co.uk | √x-1936 |
| K:<br>a             | Sportage         | 2015    |
| https://www<br>24-z | v.freeadsz.co.uk | √x-1936 |
| X:<br>a             | Sportage         | 2015    |
| https://www<br>24-z | v.freeadsz.co.uk | √x-1936 |