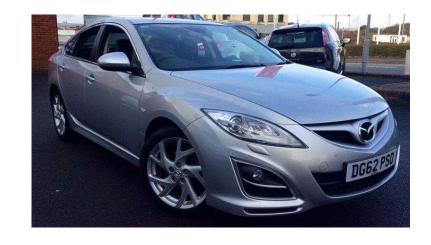

## Mazda Mazda6 2012 (110 GBP)

Location **Scotland, Lanarkshire** https://www.freeadsz.co.uk/x-193626-z

| 7.5 | Mazda                   | Mazda6        | 2012   |
|-----|-------------------------|---------------|--------|
|     | https://www.fre<br>26-z | eadsz.co.uk/x | ·-1936 |
|     | Mazda                   | Mazda6        | 2012   |
|     | https://www.fre<br>26-z | eadsz.co.uk/x | ·-1936 |
|     | Mazda                   | Mazda6        | 2012   |
|     | https://www.fre<br>26-z | eadsz.co.uk/x | -1936  |
|     | Mazda                   | Mazda6        | 2012   |
|     | https://www.fre<br>26-z | eadsz.co.uk/x | (-1936 |
|     | Mazda                   | Mazda6        | 2012   |
|     | https://www.fre<br>26-z | eadsz.co.uk/x | ·-1936 |
|     | Mazda                   | Mazda6        | 2012   |
|     | https://www.fre<br>26-z | eadsz.co.uk/x | ·-1936 |
|     | Mazda                   | Mazda6        | 2012   |
|     | https://www.fre<br>26-z | eadsz.co.uk/x | ·-1936 |
|     | Mazda                   | Mazda6        | 2012   |
|     | https://www.fre<br>26-z | eadsz.co.uk/x | (-1936 |
|     | Mazda                   | Mazda6        | 2012   |
|     | https://www.fre<br>26-z | eadsz.co.uk/x | ·-1936 |
|     | Mazda                   | Mazda6        | 2012   |
|     | https://www.fre<br>26-z | eadsz.co.uk/x | ·-1936 |