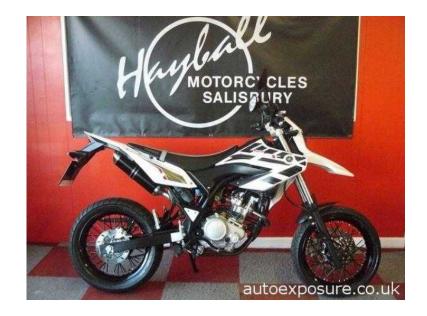

## Yamaha WR 2014 (3,395 GBP)

Location South West, Isle Of Wight https://www.freeadsz.co.uk/x-193649-z

Yamaha done them selves proud when they designed and produced the WR125X and R range. The bikes a brilliant little 125 learners and this little Supermoto is exactly that. It comes with very low mileage and a nice Arrow exhaust system. The bike is in stunning condition and has be exceptionally well looked after, full credit to the previous owner. It also comes with the remainder of the Yamaha two year warranty, HPI checked, FSH and.