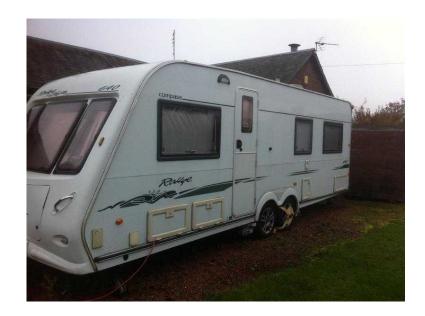

## **COMPASS RALLYE 640 (2004) TWIN AXLE (7,500 GBP)**

Location **Scotland, Berwickshire** https://www.freeadsz.co.uk/x-193652-z

Spacious and very comfortable caravan in great clean condition. Non smokers. Annually serviced. New PowerTouch all wheel drive motor mover just fitted (Used 3 times!). End Bedroom, Fixed Bed, Microwave, Fridge / Freezer, Heater, Oven, Hob. Mains electric, Water heater, Cassette toilet, Shower, Blinds, Fly screens, Door flyscreen, Loose fit carpets, Onboard water tank, TV Aerial, Hki rooflight, Awning warmer, External gas BBQ point, External 240v, Hitch head stabiliser. Stereo Radio with 6cd