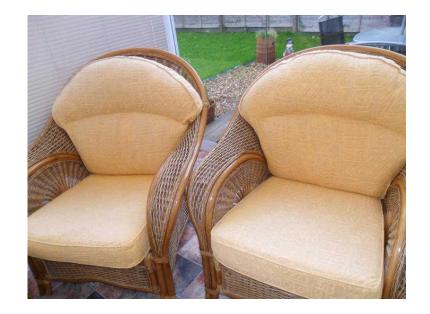

## **Conservatory furniture (150 GBP)**

Location **East of England, Cambridgeshire** https://www.freeadsz.co.uk/x-193676-z

6 piece conservatory cane furniture comprising of 2 armchairs. 2 seat sofa, 1 glass-top coffee table and 1 glass-top side table. Chair covers faded slightly but otherwise very good.