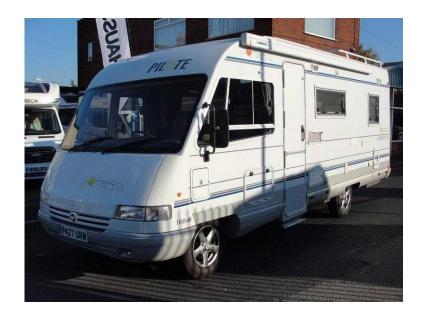

## **Pilote Galaxy 1997 (15,995 GBP)**

Location **West Midlands, Worcestershire** https://www.freeadsz.co.uk/x-193761-z

4 berth A Class, 2.5Tdi, PAS, driver's door, rear camera, sat nav, swivel front seats, lowerable double bed, 'L' lounge, ear seat belts, Heki roof vent, rear automotive heater, Truma Combi heating, 3 burner hob, grill/oven, 3 way fridge, washroom with separate shower and Cassette wc, alloy wheels, roll-out awning, roof rack/ladder, bike rack, 31306 mls, 1 owner.

4 Berth, Bike Rack, Flyscreens, Blinds, Awning, Rear Belts, Swivel Front Seats, 3-Way Fridge, 3-Burner Hob, Oven, Grill, Shower, Cassette Toilet, Power steering, Reversing camera, Blown Air Heating, Heki Roof Light, Loose Fit