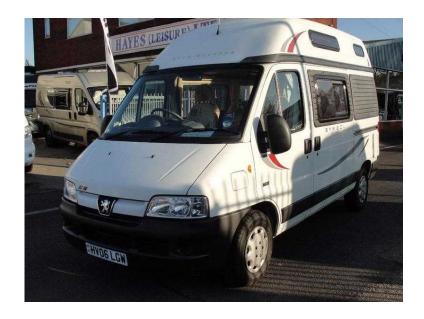

## **Auto-Sleepers Symbol 2006 (22,995 GBP)**

Location **West Midlands, Worcestershire** https://www.freeadsz.co.uk/x-193762-z

2 berth hi-top, 2.0Hdi, pas, central locking, electric windows/mirrors, swivel passenger seat, double or single beds, rear seat belt, Eberspacher diesel heating, 3 burner hob, grill/oven, Heki roof vent, 3 way fridge, h&c shower, 1 owner, 10,853 mls.

2 Berth, Flyscreens, Blinds, Hot Water, 3-Way Fridge, 3-Burner Hob, Oven, Grill, Shower, Cassette Toilet, Power steering, Central locking, Electric windows, Blown Air Heating, Heki Roof Light, Loose Fit