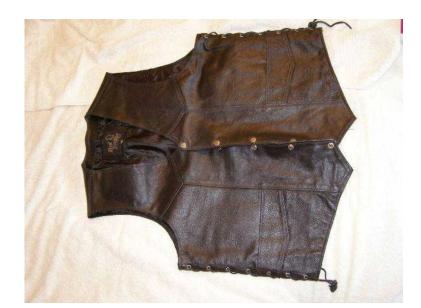

## Leather Waistcoat (20 GBP)

Location South East, Kent https://www.freeadsz.co.uk/x-193925-z

Size 4XL - yes - 4XL! This garment is labelled as 4XL, in fact it is for a size 50" chest. There are lace-up side panels allowing some adjustment to size. Apart from initial trying on this garment has never been worn. With two external and two inside pockets it is smart AND practical! Please see.