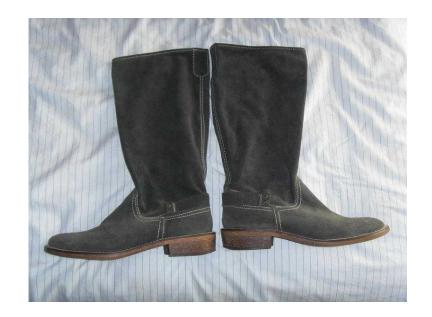

## suede ladies winter boots, size 40, grey with a hint of blue (55 GBP)

Location South East, Kent https://www.freeadsz.co.uk/x-193928-z

grey with a hint of blue suede boots, size 40, worn once, soft suede to just under knee, fit larger calf leg to stay up as leather so soft. cost &pound