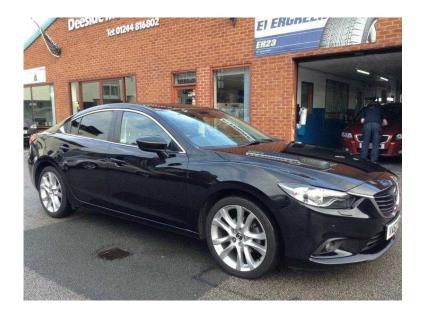

## Mazda Mazda6 2013 (140 GBP)

Location Wales, Clwyd https://www.freeadsz.co.uk/x-193952-z

Absolutely immaculate Mazda 6, just £30 a year road tax, comes complete with:- 19" alloys, Bluetooth, Sat Nav, full leather, rear parking camera, full Mazda service history, 12-months MOT, our comprehensive PDI inspection service and a Safe&Sound warranty is available to provide up to 3 years cover.