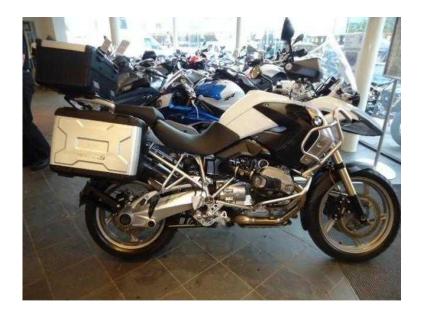

## BMW R1200 2010 (6,995 GBP)

Location South East, Buckinghamshire https://www.freeadsz.co.uk/x-193965-z

Mileage: 19,590, Colour: Alpine White, Date of registration: May 2010, Registration:

|               |       |               |       |               |       |               |       |               |       |               |       |               |       |               |          |               |       |               |       | - |
|---------------|-------|---------------|-------|---------------|-------|---------------|-------|---------------|-------|---------------|-------|---------------|-------|---------------|----------|---------------|-------|---------------|-------|---|
|               |       |               |       |               |       |               |       |               |       |               |       |               |       |               |          |               |       |               |       |   |
|               |       |               |       |               |       |               |       |               |       |               |       |               | 9     |               | <b>.</b> |               | 28    |               |       |   |
| https<br>65-z |       | https<br>65-z |       | https<br>65-z |       | https<br>65-z |       | https<br>65-z |       | https<br>65-z |       | https<br>65-z |       | https<br>65-z |          | https<br>65-z |       | https<br>65-z |       |   |
| ://www.fre    | BMW      | ://www.fre    | BMW   | ://www.fre    | BMW   |   |
| eadsz.co.u    | R1200 | eadsz.co.u    | R1200 | eadsz.co.u    | R1200 | eadsz.co.u    | R1200 | eadsz.co.uk   | R1200 | eadsz.co.u    | R1200 | eadsz.co.u    | R1200 | eadsz.co.uk   | R1200    | eadsz.co.u    | R1200 | eadsz.co.u    | R1200 |   |
| k/x-1939      | 2010  | k/x-1939      | 2010  | uk/x-1939     | 2010  | k/x-1939      | 2010  | k/x-1939      | 2010  | k/x-1939      | 2010  | uk/x-1939     | 2010  | k/x-1939      | 2010     | uk/x-1939     | 2010  | k/x-1939      | 2010  |   |