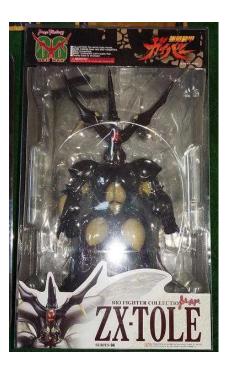

## Max Factory GUYVER BFC 06 ZX-TOLE Action figure (65 GBP)

Location South West, Avon https://www.freeadsz.co.uk/x-193978-z

From a treasured Private collection.

In Great condition, these arent found in UK often so great chance to grab one with no international shipping and customs fees.