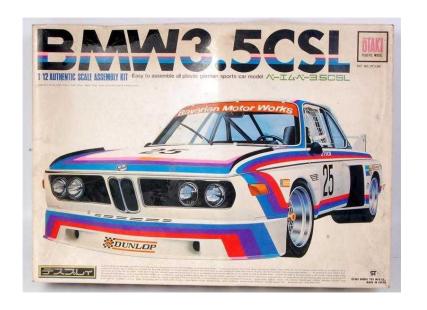

## EXTREMELY RARE vintage 1980s Otaki BMW 3.5 CSL, 112 Scale Kit (150 GBP)

South West, Avon Location https://www.freeadsz.co.uk/x-193979-z

**SERIOUS COLLECTORS ONLY!** 

EXTREMELY Rare vintage 1980's Otaki BMW 3.5 CSL, 1/12 Authentic Scale Assembly Kit

Unsealed but verified complete, box is in great condition for its age, acquired from a private collector.

Only 1 of these listed anywhere at the moment, and not likely to see another any time soon!

includes printed set of