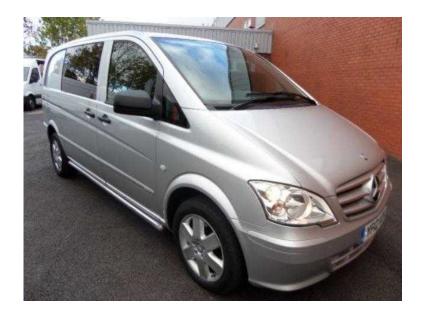

## Mercedes-Benz Vito 2012 (15,995 GBP)

Location Yorkshire and the Humber, North Yorkshire https://www.freeadsz.co.uk/x-194009-z

Variant: Dualiner Sport CWB, Registration year: 14/06/2012, Body Style: Dualiner Sport, Engine Size: 2143 cc, Transmission: Manual, Mileage: 38,000 miles, Wheelbase: Compact, Fuel: Diesel, Colour: Metallic Silver, Reference: 512995, Information: Euro