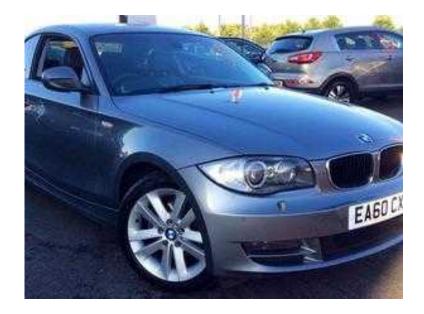

## **BMW 1 Series 2010 (9,450 GBP)**

Location **South East, Kent** https://www.freeadsz.co.uk/x-194015-z

ABS, Twin Air Bags, Immobiliser, Remote Central Locking, Power Steering, Air Conditioning, Half Leather, Electric Windows, CD Player, Rear Wash/wipe, Electric Mirrors, Radio, Metallic Paintwork, Colour Coded