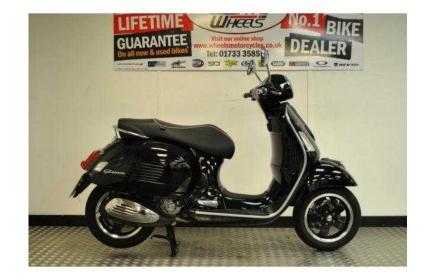

## **Vespa Douglas 2015 (3,995 GBP)**

Location **East Midlands, Northamptonshire** https://www.freeadsz.co.uk/x-194023-z

Vespa GTS300 in Black with only 5 miles, This is the ASR/ABS model. In excellent condition. FINANCE AND WARRANTY.