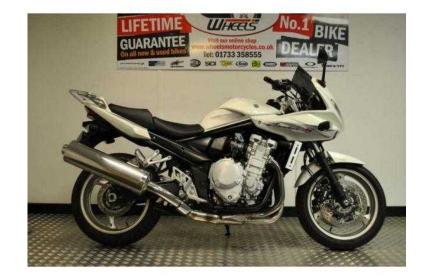

## Suzuki GS 2010 (4,295 GBP)

Location **East Midlands, Northamptonshire** https://www.freeadsz.co.uk/x-194030-z

GSF1250 SA Bandit fom Suzuki. Running just 10425 miles from new. Sought after white edition. Full service history. Rentec rack and smoked screen fitted. Very tidy bike for the year. LIFETIME GUARANTEE AND FINANCE.