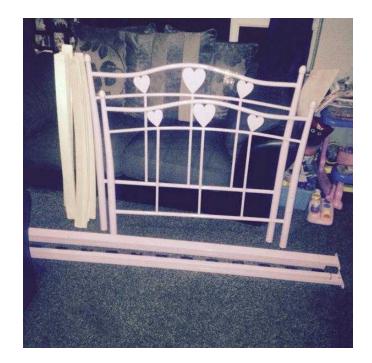

## Girls lilac bed frame (25 GBP)

Location West Midlands, West Midlands https://www.freeadsz.co.uk/x-194047-z

Girls lilac bed frame with heart design comes with all the slats and fixings in excellent condition;