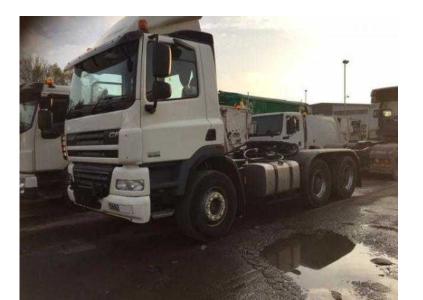

## FF00AdsZ.o.k

Location Yorkshire and the Humber, South Yorkshire https://www.freeadsz.co.uk/x-194065-z

Daf, visit website www.ukrefusetrucks.co.uk CF 85.460, 2010 Daf CF85 460 Tractor Unit, 6x4, Hub Reduction, Day Cab, Automatic, Euro 5, Excellent Condition, Choice, Stock No: 2010 Daf CF85 460 Tractor Unit, Hub Reduction, Year: 2010-60, Mileage: 200000km, ,