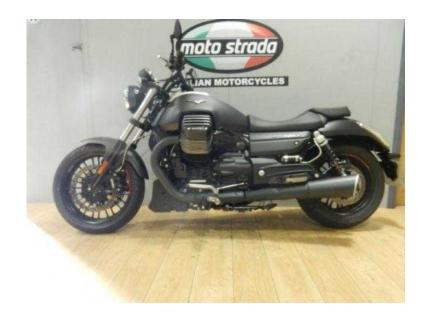

## Moto Guzzi California 2015 (13,625 GBP)

同数据回

同数据回

回 **23**3.回

Location Yorkshire and the Humber, South Yorkshire https://www.freeadsz.co.uk/x-194127-z

Guzzi has taken the California and given it the mean and moody treatment to come up with the new Audace. The new bike has a sporty stance and wide bars, while the footboards have been replaced by proper foot pegs and it handles better too as the Audace feels lighter therefore the handling is sportier as there is less lift and squat from the shaftdrive under acceleration and deceleration. The sporty stance puts you forward in the chassis and there is really good ground clearance. We are now selling our ex demonstrator which has a mere three hundred miles on the clock and remains in an excellent showroom condition, it is an absolute bargain with a reduction of over £1,500 from the new retail list price. Cars and bikes taken in part exchange, Finance offered subject to status, Nationwide delivery available, E