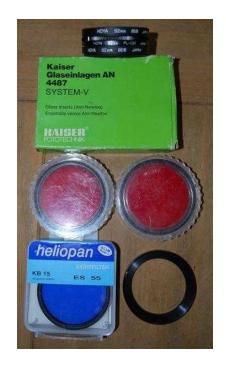

## 6 HOYA filters amp glass plates and adaptor (15 GBP)

Location **East Midlands, Northamptonshire** https://www.freeadsz.co.uk/x-194152-z

Mixture of HOYA colour filters and glass plates, one Heliopan filter, free.