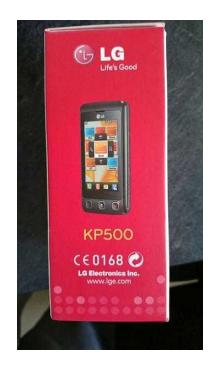

## **LG KP500 (25 GBP)**

Location **East Midlands, Northamptonshire** https://www.freeadsz.co.uk/x-194160-z

LG KP500 as new, comes with charger and manual and boxes hardly been used in

|    | LG                                 | KP500    |
|----|------------------------------------|----------|
|    | https://www.freeadsz.co.ul<br>60-z | √x-1941  |
|    | L6                                 | KP500    |
|    | https://www.freeadsz.co.ul         | //x-1941 |
|    | LG                                 | KP500    |
|    | https://www.freeadsz.co.ul         | √x-1941  |
|    | LG                                 | KP500    |
|    | https://www.freeadsz.co.ul         | /x-1941  |
| 解解 | <u> </u>                           | KP500    |
|    | https://www.freeadsz.co.ul60-z     | √x-1941  |
| 温楽 | LG                                 | KP500    |
|    | https://www.freeadsz.co.ul         | :/x-1941 |
|    | LG                                 | KP500    |
|    | https://www.freeadsz.co.ul         | //x-1941 |
|    | 6                                  | KP500    |
|    | https://www.freeadsz.co.ul60-z     | t/x-1941 |
|    | <u> </u>                           | KP500    |
|    | https://www.freeadsz.co.u          | t/x-1941 |
|    | L6                                 | KP500    |
|    | https://www.freeadsz.co.ul<br>60-z | c/x-1941 |