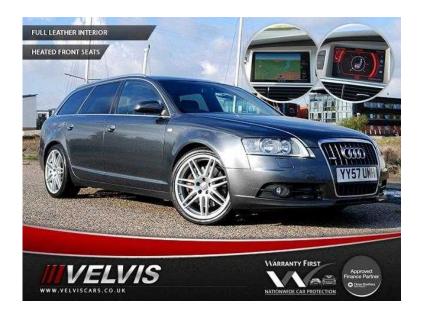

## Audi A6 2008 (11,995 GBP)

Location East of England, Essex https://www.freeadsz.co.uk/x-194267-z

Talk to one of the team about our unbeatable FINANCE rates. LOW CREDIT SCORE SPECIALISTS, Upgrades - Bluetooth Mobile Phone Connection, CD Autochanger, DAB Module, DVD Satellite Navigation Upgrade, Heated Front Seats, Privacy Glass, Power Boot Lid, 12 months MOT, Last serviced on 20/10/2015, Full service history, Black Full leather interior, Four wheel-drive, Standard Features - Satellite Navigation, Air-Conditioning (Automatic), Cruise Control, Parking Aid (Rear), Seats Heated (Driver/Passenger), Alarm, Alloy Wheels (19in), Computer (Driver Information System), Electric Windows (Front/Rear), In Car Entertainment (Radio/CD Autochanger), Paint Metallic, Rain Sensor, Tinted Glass, Upholstery Leather. 5 seats, Grey, If you would like more details about this vehicle please contact James or Andrew. Excellent finance rates available to all, Part exchange welcome., Viewings best by appointment.