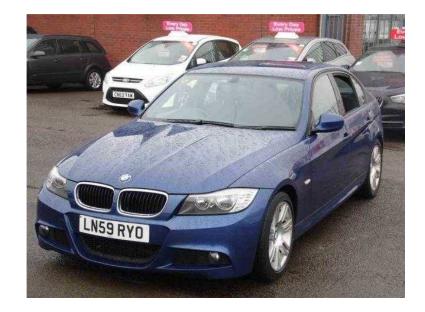

## **BMW 3 Series 2009 (7,191 GBP)**

Location Wales, South Glamorgan https://www.freeadsz.co.uk/x-194275-z

Video Available at Evanshalshaw.com, Cruise Control, Multi-Function Steering Wheel, Rear Parking Sensors, Radio CD Player, Front Fog Lights, Air Conditioning, Electric Front and Rear Windows, Electric Mirrors, 6 Speed Manual Gearbox, Power Assisted Steering (PAS), Airbags, Alarm, Remote Central Locking, Alloy Wheels, £99 deposit secures this vehicle Alarm, Remote Central Locking, Air Conditioning, Cruise Control, Electric Mirrors, Multi-function Steering